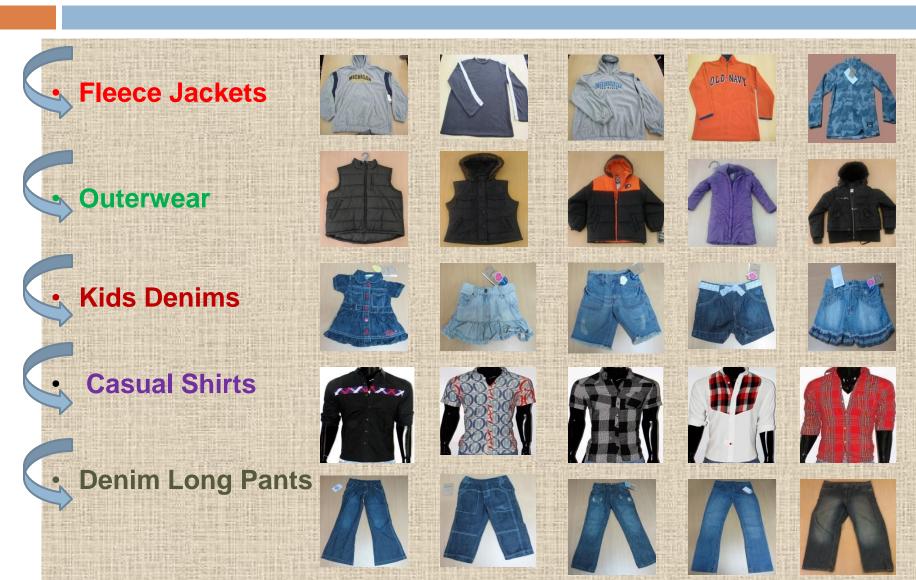

Products Produced

Markets: USA, Canada, UK, Europe and Asia

**Products:** 

Woven: All types of Denim & Non-Denim Pants, Shirts, Ladies Blouses, Padded and Unlined Jackets,

Vests, Wind Suits, Jogging Suits, Ladies Skirts, Swim Shorts, Work Wear, Pajama Etc.

Knits: T-Shirts, Polo Shirts, Fleece Jackets, Vests, Henleys, Leggings Etc.,

Sweaters: All type of Sweaters, Vests and Cardigans in 3, 5,7 and 12GG with plain and Jacquard knitting.

Material Sourcing: Standard suppliers from China, Taiwan, South Korea and Bangladesh.

#### **Products Offering**

## **Diversified Product Lines**

#### **Diversified Product Lines**