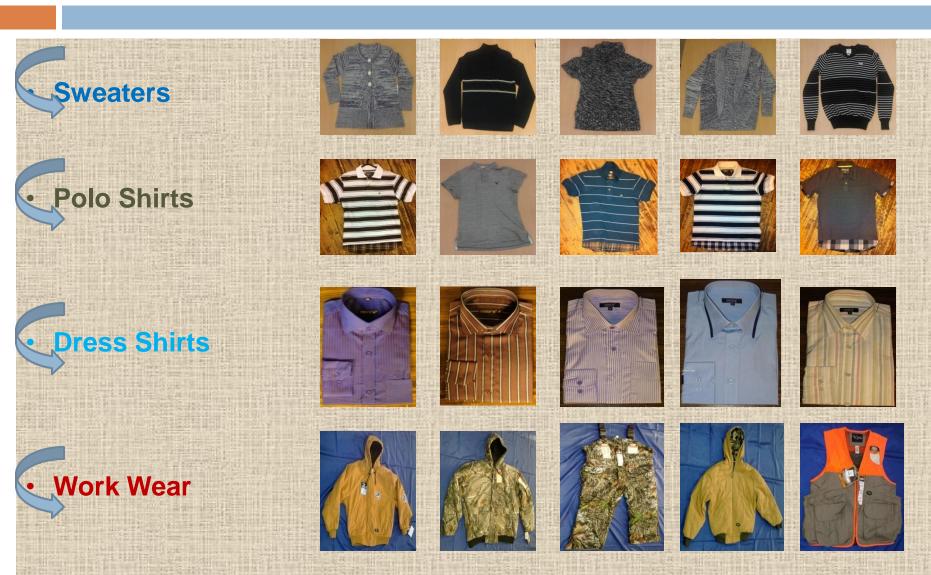

#### **Products Offering**

## **Diversified Product Lines**

#### **Diversified Product Lines**

Products Produced

Markets: USA, Canada, UK, Europe and Asia

**Products:** 

Woven: All types of Denim & Non-Denim Pants, Shirts, Ladies Blouses, Padded and Unlined Jackets,

Vests, Wind Suits, Jogging Suits, Ladies Skirts, Swim Shorts, Work Wear, Pajama Etc.

Knits: T-Shirts, Polo Shirts, Fleece Jackets, Vests, Henleys, Leggings Etc.,

Sweaters: All type of Sweaters, Vests and Cardigans in 3, 5,7 and 12GG with plain and Jacquard knitting.

Material Sourcing: Standard suppliers from China, Taiwan, South Korea and Bangladesh.