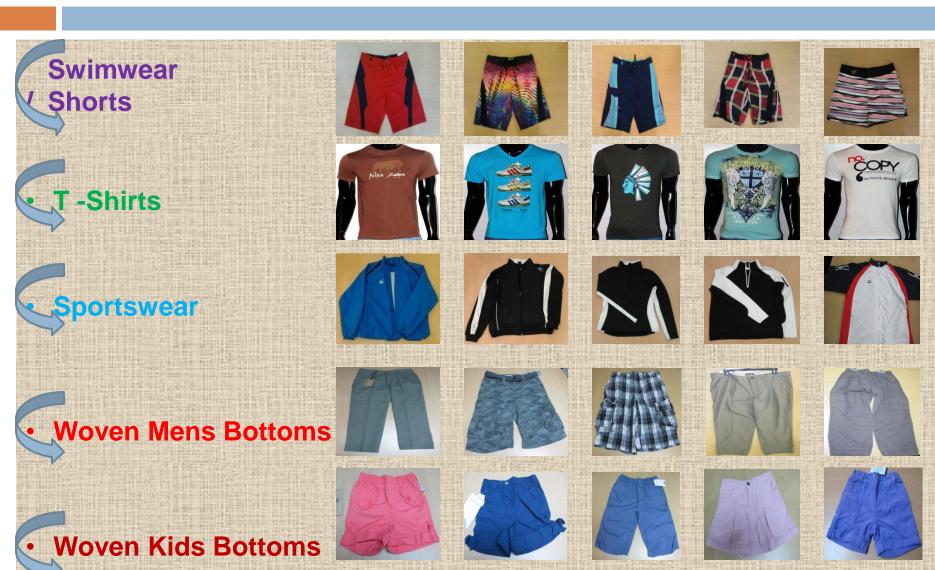

Products Produced

Markets: USA, Canada, UK, Europe and Asia

**Products:** 

Woven: All types of Denim & Non-Denim Pants, Shirts, Ladies Blouses, Padded and Unlined Jackets,

Vests, Wind Suits, Jogging Suits, Ladies Skirts, Swim Shorts, Work Wear, Pajama Etc.

Knits: T-Shirts, Polo Shirts, Fleece Jackets, Vests, Henleys, Leggings Etc.,

Sweaters: All type of Sweaters, Vests and Cardigans in 3, 5,7 and 12GG with plain and Jacquard knitting.

Material Sourcing: Standard suppliers from China, Taiwan, South Korea and Bangladesh.

#### **Products Offering**

## **Diversified Product Lines**

#### **Diversified Product Lines**